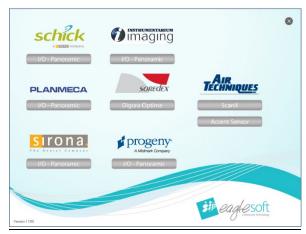

## Air Techniques Accent Sensor Digital Integration

- Please review all installation instructions before beginning the installation.
  For Eaglesoft there should be a separate CD labeled Eaglesoft Digital Integration. (For Patterson Imaging users the Digital Integration is on the same CD as the software installation).
- 2. Close all running programs.
- 3. Make a backup (same as daily backup).
- 4. Log on as the Administrator.
- 5. <u>Insert the CD into the CD-ROM drive</u>. The following installation window should automatically appear. (If using Patterson Imaging, select the <u>Install Digital Integration</u> option and the window below should appear).

Important: Install the integration only on the machine(s) that will utilize the Accent sensor.

6. Under Air Techniques, click Accent Sensor.

7. Click Next.

8. Click Install.

9. Click Yes.

10. Select Finish.