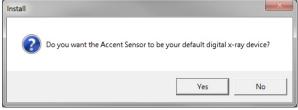

Important: Install the integration only on the machine(s) that will utilize the Accent sensor.

6. Under Air Techniques, click Accent Sensor.

7. Click Next.

8. Click Install.

9. Click Yes.

10. Select Finish.